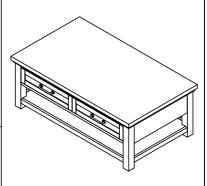

Riverside

info@riverside-furniture.com

## Cora Occasional Tables Assembly Instructions

### Made in Viet Nam

#### Warning:

(H)

- Be sure to check all packing material carefully for small parts, which may have come loose inside the carton during shipment.
- To prevent possible scratches and damage, this furniture **MUST BE ASSEMBLED BY TWO PEOPLE** on a soft surface such as a blanket or carpet.

**Important Use Information:** We recommend using coasters, placemats and trivets when placing hot or cold containers on this item. It is also recommended to quickly cleanup any spills to minimize exposure to moisture. Doing so will prolong the life and look of the item for many years.

1 pc



37202 Large Cocktail Table

## Components and Hardware List





Riverside

info@riverside-furniture.com

# Cora Occasional Tables Assembly Instructions

Made in Viet Nam

37202 Large Cocktail Table



STEP 4: Using the Allen key (G) tighten all bolts





Cora Occasional Tables Assembly Instructions

Made in Viet Nam

37202 Large Cocktail Table

STEP 5: Attach both drawers



Complete



 $\underline{\text{Note:}}$  The casters provide an element of convenient mobility, however, to prevent possible damage to some types of flooring, never roll casters on unprotected hardwood or vinyl flooring.