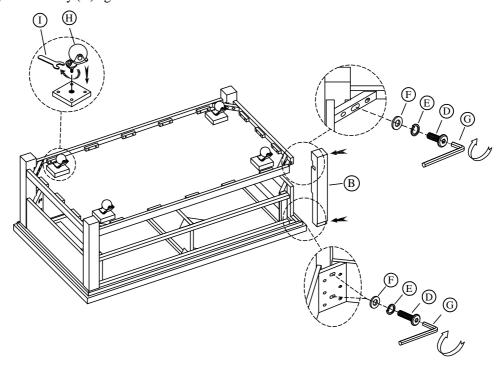

# Cora Occasional Tables Assembly Instructions

Made in Viet Nam

37202 Large Cocktail Table

STEP 4: Using the Allen key (G) tighten all bolts

Cora Occasional Tables Assembly Instructions

Made in Viet Nam

37202 Large Cocktail Table