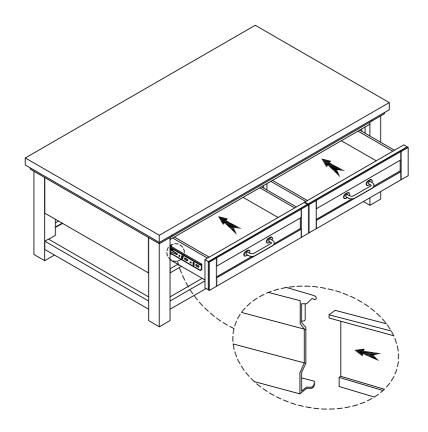

STEP 5: Attach both drawers

Complete

 $\underline{\text{Note:}}$  The casters provide an element of convenient mobility, however, to prevent possible damage to some types of flooring, never roll casters on unprotected hardwood or vinyl flooring.