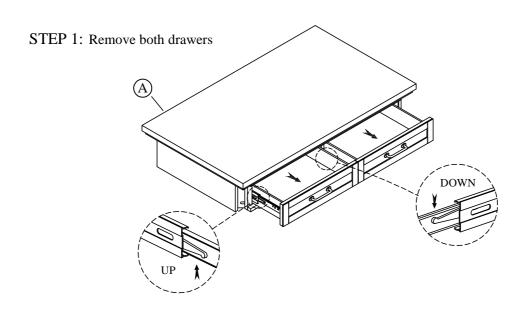

# Cora Occasional Tables Assembly Instructions

Made in Viet Nam

37202 Large Cocktail Table

STEP 4: Using the Allen key (G) tighten all bolts

Cora Occasional Tables Assembly Instructions

Made in Viet Nam

37202 Large Cocktail Table