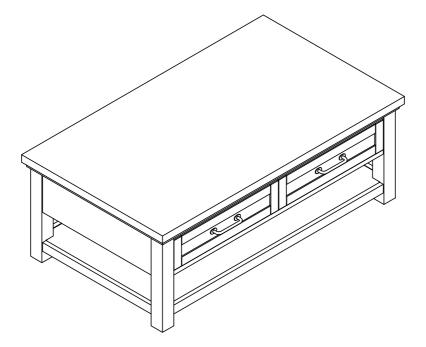

1 pc

37202 Large Cocktail Table

STEP 5: Attach both drawers

Complete

 $\underline{\text{Note:}}$  The casters provide an element of convenient mobility, however, to prevent possible damage to some types of flooring, never roll casters on unprotected hardwood or vinyl flooring.