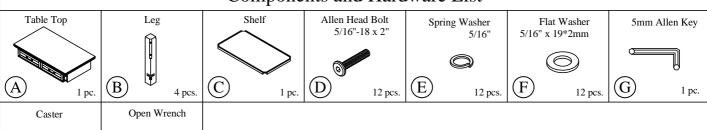

Riverside

info@riverside-furniture.com

## Cora Occasional Tables Assembly Instructions

### Made in Viet Nam

#### Warning:

(H)

- Be sure to check all packing material carefully for small parts, which may have come loose inside the carton during shipment.
- To prevent possible scratches and damage, this furniture **MUST BE ASSEMBLED BY TWO PEOPLE** on a soft surface such as a blanket or carpet.

**Important Use Information:** We recommend using coasters, placemats and trivets when placing hot or cold containers on this item. It is also recommended to quickly cleanup any spills to minimize exposure to moisture. Doing so will prolong the life and look of the item for many years.

1 pc



37202 Large Cocktail Table

## Components and Hardware List





Riverside

info@riverside-furniture.com

# Cora Occasional Tables Assembly Instructions

Made in Viet Nam

37202 Large Cocktail Table



STEP 4: Using the Allen key (G) tighten all bolts





Cora Occasional Tables Assembly Instructions

Made in Viet Nam

37202 Large Cocktail Table

STEP 5: Attach both drawers



Complete



 $\underline{\text{Note:}}$  The casters provide an element of convenient mobility, however, to prevent possible damage to some types of flooring, never roll casters on unprotected hardwood or vinyl flooring.