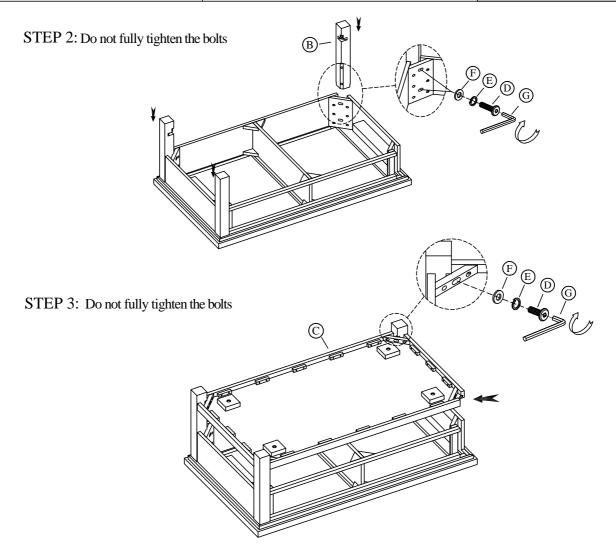

# Cora Occasional Tables Assembly Instructions

Made in Viet Nam

37202 Large Cocktail Table

STEP 4: Using the Allen key (G) tighten all bolts

Cora Occasional Tables Assembly Instructions

Made in Viet Nam

37202 Large Cocktail Table